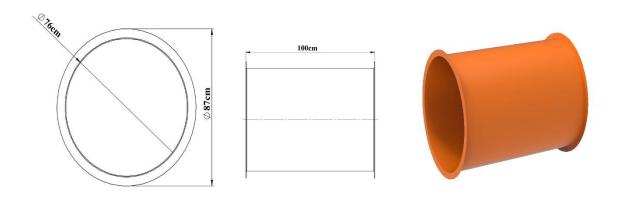

## 100 Cm Tube

- The 100 cm tubes forming the tube slides are manufactured as a single piece from self-colored polyethylene plastic material, LLDPE (Linear Low Density Polyetylene) rotation molding method.
- Installation of the product is provided by screwing method.
- In order for the product surface to be smooth; Sandblasting is applied to the surface of the mold made of aluminum or its equivalent material, and it is produced by passing the Teflon coating process for surface brightness.

| Dimensions | Tube Length    | 100 cm |
|------------|----------------|--------|
|            | Tube Diameter  | 87 cm  |
| Features   | Minimum Weight | 19 kg  |
|            | Raw materials  | LLDPE  |